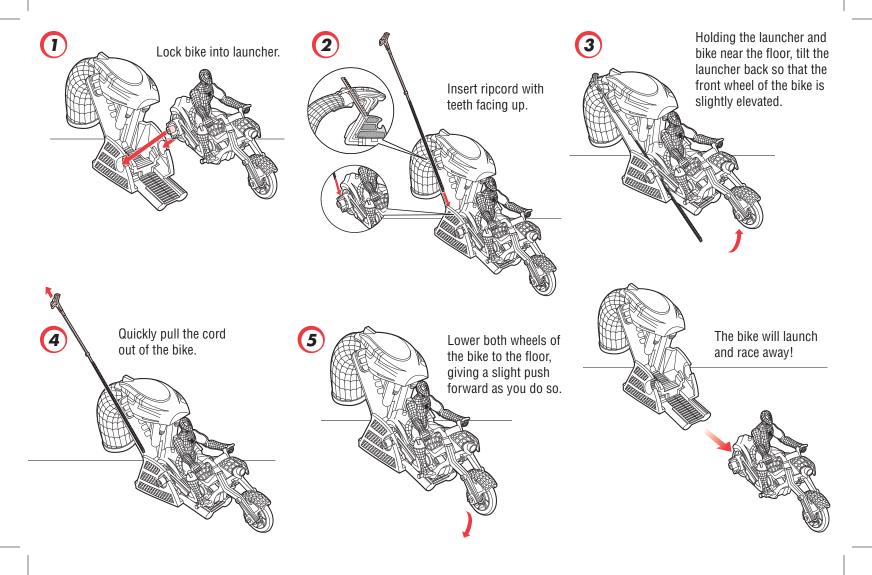

## SPIDER-MAN® Street Spider Motorcycle

Hair entanglement may result if child's hair comes in contact with moving parts of toy. Adult supervision is required.